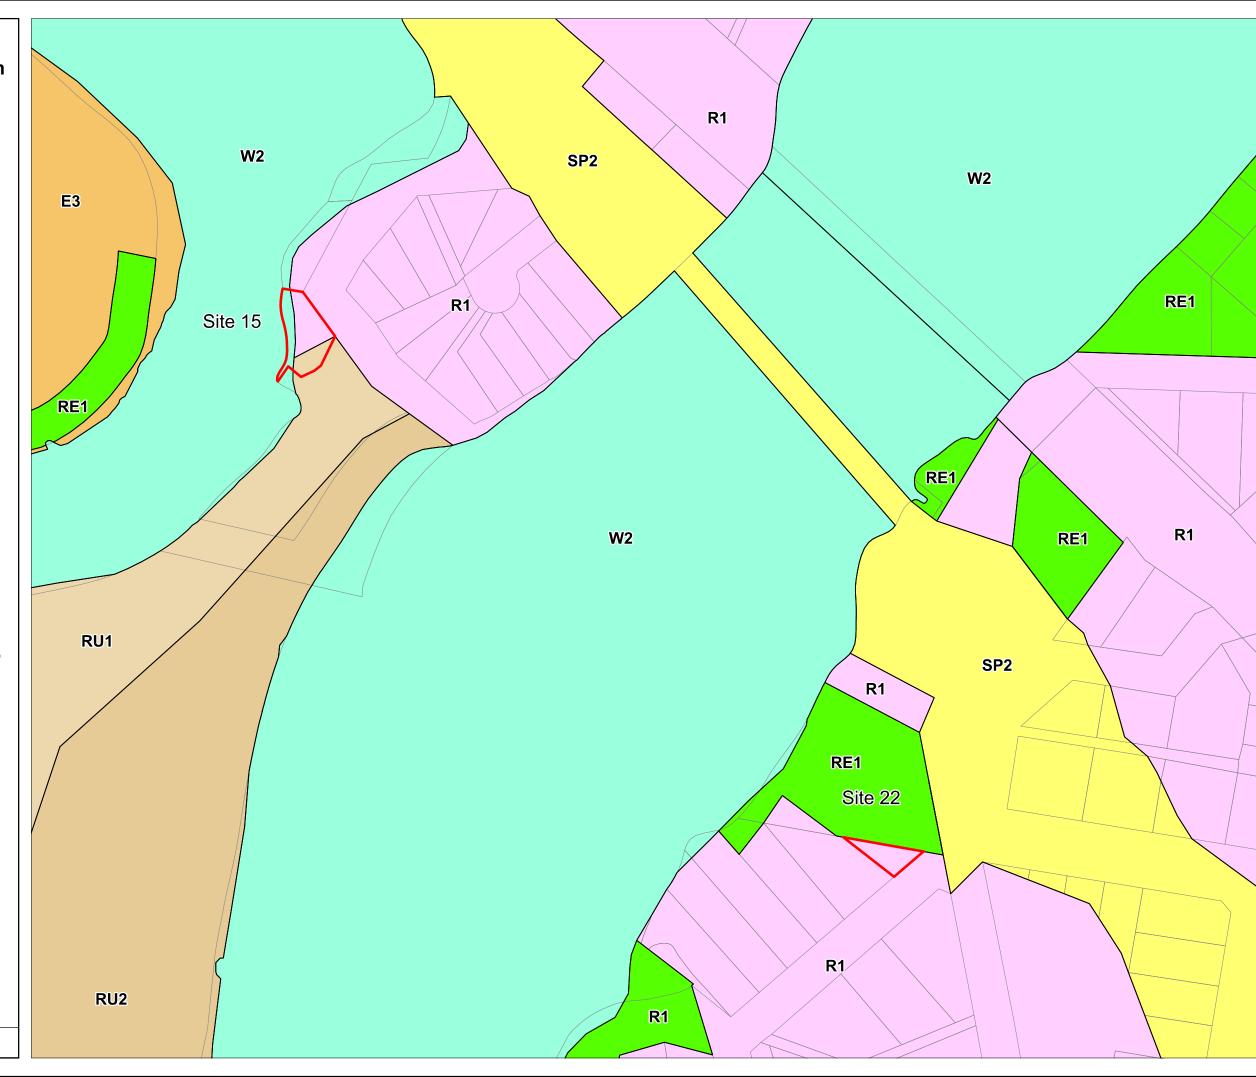

for Site 15, 22 Old Punt Road, Urunga & Crescent Close, Urunga

B1 Neighbourhood Centre

B2 Local Centre

National Parks and Nature Reserves

Environmental Conservation

Environmental Management

E4 Environmental Living

IN1 General Industrial

General Residential

R5 Large Lot Residential

Public Recreation

RE2 Private Recreation

RU1 Primary Production

Forestry

RU2 Rural Landscape RU3

Primary Production Small Lots

Special Activities

Infrastructure

W1 Natural Waterways

W2 Recreational Waterways

## Cadastre

Cadastre Base data

24/2/2009 © Land and Property Information (LPI) Addendum data 29/2/2012 © Bellingen Shire Council

Subject Land

This map is for explanation purposes only.

Projection: GDA 1994 MGA Zone 56

1:5000 @ A3

Map identification number:
Planning Proposal 6 - Existing Zoning - OPR and CC, Urunga